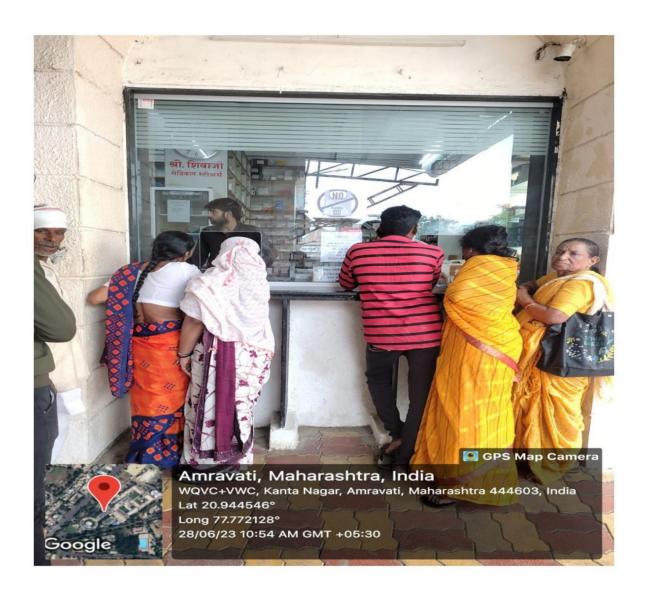

#### Ban on use of plastic

Medical store and canteen facility are restricted from dispensing article in plastic bags.