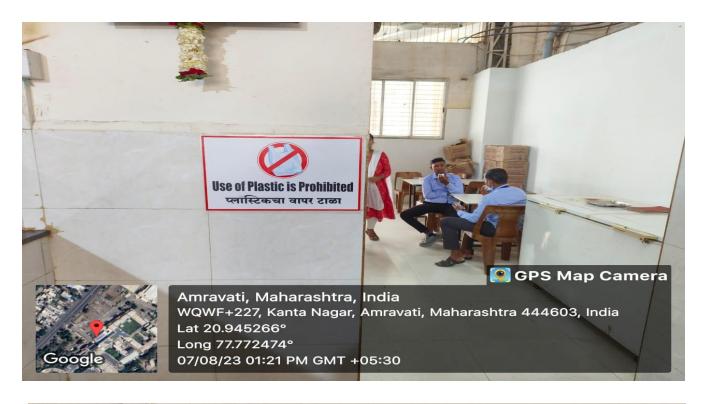

#### Ban on use of plastic

Medical store and canteen facility are restricted from dispensing article in plastic bags.