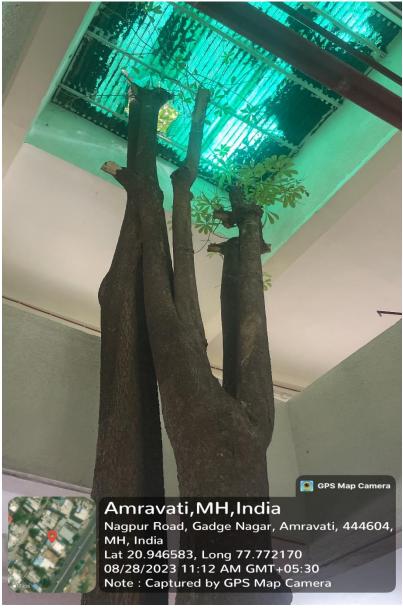

#### Landscaping

Tree conservation during construction

# Institute has conserved old trees and incorporated them into building constructuion