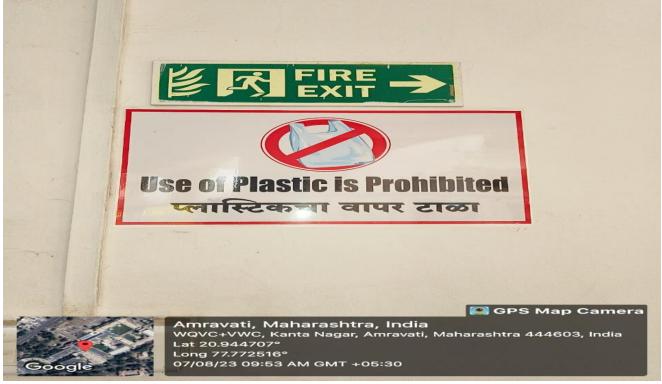

#### Ban on use of plastic

Medical store and canteen facility are restricted from dispensing article in plastic bags.