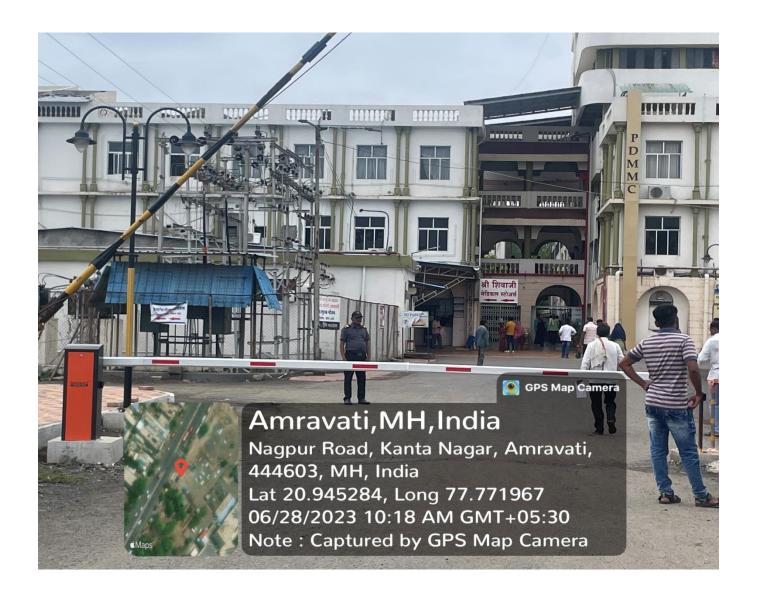

Restricted entry of automobile

Visitors can not drive vehicle beyond this barrier except for ambulance and police vehicle

Battery powered vehicle